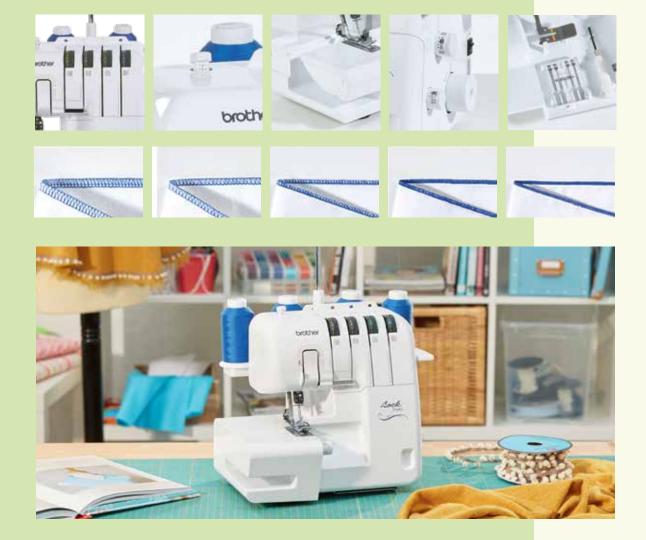

### 2104D

Brother's 2104D Overlocker sews seams, trims excess fabric and overlocks raw edges, all in one easy step, making it the perfect stitching companion.

It features 3 or 4 thread sew-and-cut over lock stitches, an easy to-follow thread guide, and a F.A.S.T. lower looper threading system. Its free-arm/flatbed convertible sewing surface offers superb control when overlocking cuffs and sleeves, saving time and producing professional results.

You can forget fiddly, frustrating threading with the 2104D. With its array of ergonomic features, threading this overlocker is as easy as it gets.

- 3 or 4 thread overlocker
- Easy to follow lay-in threading
- Stitch width 5-7mm
- Bright LED light
- Instructional DVD
- 4 Color easy thread guide
- Pressure control
- Free arm/flatbed convertible
- Easy access controls
- Built-in accessory storage