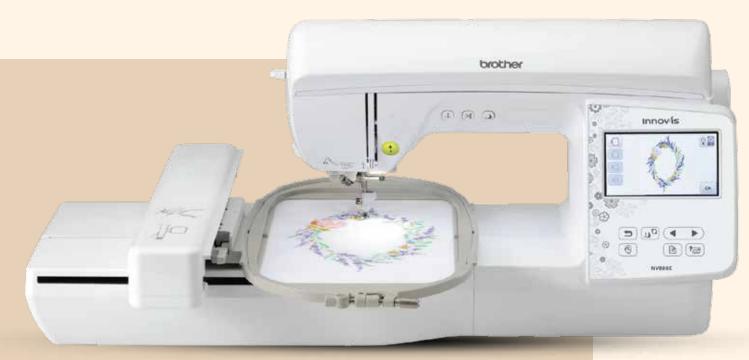

# Innov-is NV880E

The Innov-is NV880E is packed full of easy-to-use features, many of which can be accessed via the central control panel and large 4.9" colour touchscreen. Perfection comes as standard with this machine. Drop your needle exactly where it needs to be with the LED needle pointer for perfect positioning. The thread trimmer function neatly trims any excess threads for you. Bye, bye snips!

You can programme your machine to automatically lower the presser foot and start embroidering when you press the start/stop button. And the Innov-is NV880E automatically detects fabric being sewn and adjusts the tension to suit. You'll spend more time creating and less time setting up with the advanced needle threader, automatic upper and lower thread sensors, stitch out speeds of up to 850 stitches per minute and drop-in bobbin. Featuring brand new embroidery designs, pattern editing and colour sorting, your projects will be 'sew' unique –

just like you. A large working area and generous embroidery space of 260 x 160 mm give you plenty of room to express your creativity. And for our quilters, we've built-in new quilt embroidery blocks and border designs! With wireless connectivity you can wirelessly transfer embroidery data with the free Design Database Transfer\*

program. You can also use the function to easily keep up with Brother's software developments. Or use the built-in USB port to add more patterns directly to the machine.

LCD touch screen /on-screen editing

Free Apps

to Transfer Files

260 x 160mm Embroidery Area

In-Hoop Preview

Droplight Positioning

Marker