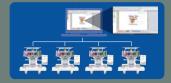

With wireless LAN connectivity and PE-DESIGN 11 software\*, you can link as many as 10 machines without a cable

minute in just seven seconds flat with industry-leading high-speed