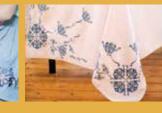

# Innov-is NV880E

The Innov-is NV880E is packed full of easy-to-use features, many of which can be accessed via the central control panel and large 4.9" colour touchscreen. Perfection comes as standard with this machine. Drop your needle exactly where it needs to be with the LED needle pointer for perfect positioning. The thread trimmer function neatly trims any excess threads for you. Bye, bye snips!

You can programme your machine to automatically lower the presser foot and start embroidering when you press the start/stop button. And the Innov-is NV880E automatically detects fabric being sewn and adjusts the tension to suit. You'll spend more time creating and less time setting up with the advanced needle threader, automatic upper and lower thread sensors, stitch out speeds of up to 850 stitches per minute and drop-in bobbin. Featuring brand new embroidery designs, pattern editing and colour sorting, your projects will be 'sew' unique –

just like you. A large working area and generous embroidery space of 260 x 160 mm give you plenty of room to express your creativity. And for our quilters, we've built-in new quilt embroidery blocks and border designs! With wireless connectivity you can wirelessly transfer embroidery data with the free Design Database Transfer\*