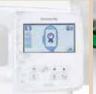

# Innov-is NV880E

The Innov-is NV880E is packed full of easy-to-use features, many of which can be accessed via the central control panel and large 4.9" colour touchscreen. Perfection comes as standard with this machine. Drop your needle exactly where it needs to be with the LED needle pointer for perfect positioning. The thread trimmer function neatly trims any excess threads for you. Bye, bye snips!

You can programme your machine to automatically lower the presser foot and start embroidering when you press the start/stop button. And the Innov-is NV880E automatically detects fabric being sewn and adjusts the tension to suit. You'll spend more time creating and less time setting up with the advanced needle threader, automatic upper and lower thread sensors, stitch out speeds of up to 850 stitches per minute and drop-in bobbin. Featuring brand new embroidery designs, pattern editing and colour sorting, your projects will be 'sew' unique –