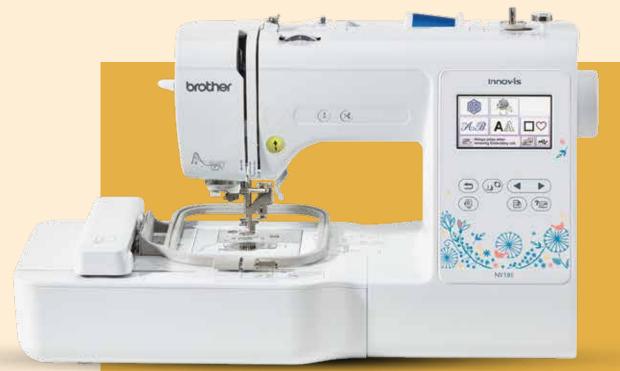

# Innov-is NV18E

400 stitch per minute

### PORTABLE EMBROIDERY MACHINE

# Innov-is NV880E

The Innov-is NV880E is packed full of easy-to-use features, many of which can be accessed via the central control panel and large 4.9" colour touchscreen. Perfection comes as standard with this machine. Drop your needle exactly where it needs to be with the LED needle pointer for perfect positioning. The thread trimmer function neatly trims any excess threads for you. Bye, bye snips!

You can programme your machine to automatically lower the presser foot and start embroidering when you press the start/stop button. And the Innov-is NV880E automatically detects fabric being sewn and adjusts the tension to suit. You'll spend more time creating and less time setting up with the advanced needle threader, automatic upper and lower thread sensors, stitch out speeds of up to 850 stitches per minute and drop-in bobbin. Featuring brand new embroidery designs, pattern editing and colour sorting, your projects will be 'sew' unique –

just like you. A large working area and generous embroidery space of 260 x 160 mm give you plenty of room to express your creativity. And for our quilters, we've built-in new quilt embroidery blocks and border designs! With wireless connectivity you can wirelessly transfer embroidery data with the free Design Database Transfer\*

program. You can also use the function to easily keep up with Brother's software developments. Or use the built-in USB port to add more patterns directly to the machine.

LCD touch screen /on-screen editing

Free Apps

to Transfer Files

260 x 160mm Embroidery Area

In-Hoop Preview

Droplight Positioning

Marker