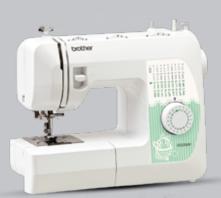

#### **GS 2700**

- 27 Built-in stitches
- LED lighting for easy sewing
- Intructional DVD
- Top load bobbin
- Stitch length (max. 4mm) and width (max. 5mm)
- •1 step button hole • Free arm
  - Needle Threader

GS2700/AS2730S

GS3700P = GS2700/AS2730S +10 STITCHES TOTAL