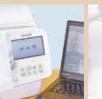

# Innov-is NV880E

The Innov-is NV880E is packed full of easy-to-use features, many of which can be accessed via the central control panel and large 4.9" colour touchscreen. Perfection comes as standard with this machine. Drop your needle exactly where it needs to be with the LED needle pointer for perfect positioning. The thread trimmer function neatly trims any excess threads for you. Bye, bye snips!

You can programme your machine to automatically lower the presser foot and start embroidering when you press the start/stop button. And the Innov-is NV880E automatically detects fabric being sewn and adjusts the tension to suit. You'll spend more time creating and less time setting up with the advanced needle threader, automatic upper and lower thread sensors, stitch out speeds of up to 850 stitches per minute and drop-in bobbin. Featuring brand new embroidery designs, pattern editing and colour sorting, your projects will be 'sew' unique –