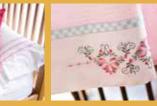

# Innov-is NV880E

The Innov-is NV880E is packed full of easy-to-use features, many of which can be accessed via the central control panel and large 4.9" colour touchscreen. Perfection comes as standard with this machine. Drop your needle exactly where it needs to be with the LED needle pointer for perfect positioning. The thread trimmer function neatly trims any excess threads for you. Bye, bye snips!

You can programme your machine to automatically lower the presser foot and start embroidering when you press the start/stop button. And the Innov-is NV880E automatically detects fabric being sewn and adjusts the tension to suit. You'll spend more time creating and less time setting up with the advanced needle threader, automatic upper and lower thread sensors, stitch out speeds of up to 850 stitches per minute and drop-in bobbin. Featuring brand new embroidery designs, pattern editing and colour sorting, your projects will be 'sew' unique –

just like you. A large working area and generous embroidery space of 260 x 160 mm give you plenty of room to express your creativity. And for our quilters, we've built-in new quilt embroidery blocks and border designs! With wireless connectivity you can wirelessly transfer embroidery data with the free Design Database Transfer\*