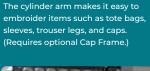

#### Cylinder Arm

Bright Customizable Lighting With bright, customizable lighting, you can illuminate your work with four built-in LED lights to see colors

clearly with virtually no shadows!

Crosshair Embroidery Droplight Laser Get precision accuracy positioning and light up your fabric to see where the needle will drop for all your projects with

you'll thread each needle in seconds - with just the touch of a button!

Embroider easily on sleeves, pants, and other tubular items. Serves as extra support for big fabrics. Easily attach and remove with no space between machine and table.