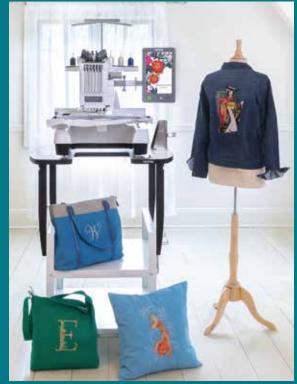

### PR1055X

Business or Hobby? Whichever your side, the PR1055X ten needle embroidery machine is packed with features to take your embroidery to the next level.

The PR1055X handles larger garments such as jacket backs and quilts with ease. Its large embroidery area and range of frames make embroidery possible on almost any garment or textile. That said, it also embroiders smaller and delicate items - the PR1055X is a very versatile embroidery machine!