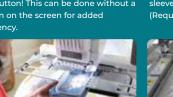

.

6-Needle Automatic Needle Threading Makes threading simple! Thread each needle in seconds – with just the touch of a button! This can be done without a design on the screen for added efficiency.