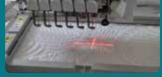

### High-Speed Background Scanning

It's like having a built-in camera and scanner! The ability to scan the entire embroidery area provides virtually endless creative options and helps ensure that all your projects are perfect. Precisely place your design exactly where you want it every time. Just scan your fabric or garment, preview your design on screen, and you're ready to embroider. It also works with the optional cap and cylinder frames for tight spaces. With fast scanning speeds, you can spend more time creating, and less time waiting.

#### Virtual Design Preview

Get a live, real-time camera view of the needle area and see your embroidery design superimposed on your fabric – no scanning. Also, scan your fabric or garment, preview your design on screen, and you're ready to embroider. It works with the optional cap and cylinder frames for tight spaces.