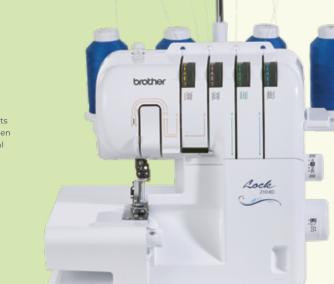

### 2104D

Brother's 2104D Overlocker sews seams, trims excess fabric and overlocks raw edges, all in one easy step, making it the perfect stitching companion.

It features 3 or 4 thread sew-and-cut over lock stitches, an easy to-follow thread guide, and a F.A.S.T. lower looper threading system. Its free-arm/flatbed convertible sewing surface offers superb control when overlocking cuffs and sleeves, saving time and producing professional results.

You can forget fiddly, frustrating threading with the 2104D. With its array of ergonomic features, threading this overlocker is as easy as it gets.

- 3 or 4 thread overlocker
- Easy to follow lay-in threading
- Stitch width 5-7mm
- Bright LED light
- Instructional DVD
- 4 Color easy thread guide
- Pressure control
- Free arm/flatbed convertible
- Easy access controls
- Built-in accessory storage