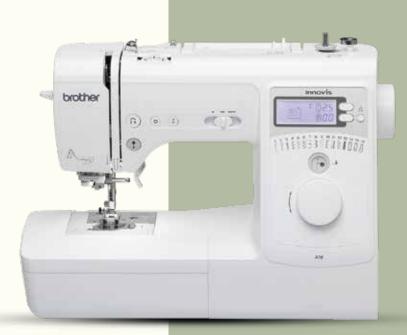

## Innov-is A16

The Innov-is A16 is great for making sewing simpler. Its fuss-free features, such as its 1-step needle threader, quick set drop in bobbin and slide speed control all help make your craftwork easier. Plus, its needle up/down button is ideal for pivoting corners.

This machine's electronic jog dial also allows you to select each of its 16 pre-set stitches with ease, while its automatic threading system takes the hassle out of an ordinarily frustrating task.

- 16 Built-in stitches (include 3 button hole stitch
- Advanced one-action needle threader
- Lock stitch buttor
- Quick set bobbin
- Needle stop position (up/down)
- Suich length & width contro
- -
- Son cover