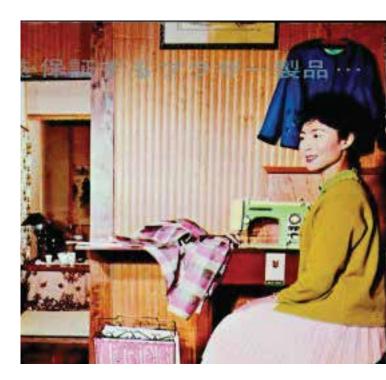

1908 - Kanekichi Yasui established Yasui Sewing Machine Co.

Yasui Sewing Machine Co., a company that provides repair services and parts for sewing machines, was established in 1908 by Kanekichi Yasui, the father of the founders of Brother Industries, Ltd.

1928 - The first Brother product was produced In an effort to produce sewing machines in Japan, a Chain-Stitch sewing machine for the production of straw hats was developed by the Yasui brothers. This sewing machine became popular for its durability, which was greater than that of sewing machines made in Germany at that time.