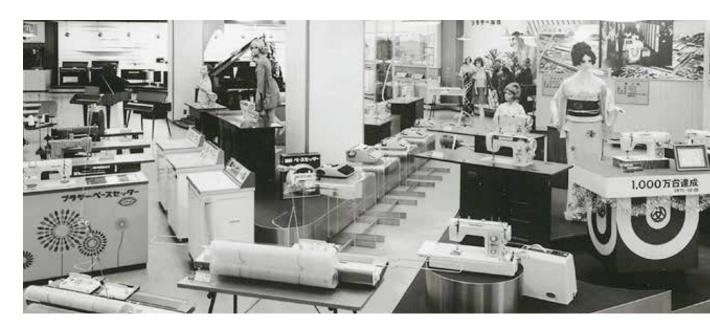

1932 - Brother begins mass production of home sewing machines

Jitsuichi Yasui, Masayoshi's younger brother and co-founder of Brother, succeeded in developing shuttle hooks, a main component of sewing machines.

In 1932, the Yasui brothers successfully introduced the first home sewing machine, made entirely in Japan.