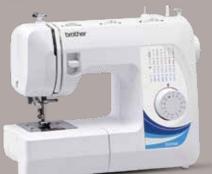

m) and width (max. 5mm) • 4 step button hole
- Free arm
- Needle Threader



-1-1

brothe

#### **JK 17B**

Compact and easy-to-use, the Brother JK17B Sewing Machine is perfect for sewing and mending. Featuring 17 built-in stitches, 4-step buttonhole and auto set stitch length and width, the free arm sewing surface is easily convertible from traditional flatbed to free arm for sewing anything you need. The JK17B Sewing Machine also features LED lighting for bright and easy sewing, as well as top load bobbin for easy setting, easy maintenance and clear view.

- •17 Built-in stitches
- LED lighting for easy sewing
- Intructional DVD
- Top load bobbin
- Auto set Stitch length (max. 4mm) and width (max. 5mm) • 4 step button hole
- Free arm
- Needle Threader



## MECHANICAL





#### GS 2500



#### **GS 2700**

#### **GS 3700P**

The GS3700P traditional sewing machine featuring a wide range of stitches ideal for repairs, dressmaking and home furnishing projects. Includes features designed to make sewing quick and easy such as automatic needle threader and quick set bobbin system. While the LED light is bright and gentle on the eye and will last the lifetime of the machine.

- 37 Built-in stitches
- LED lighting for easy sewing
- Intructional DVD
- Top load bobbin
- Stitch length (max. 4mm) and width (max. 5mm)
- ·1 step button hole • Free arm
- Needle Threader

#### **AS 2730S**

Ouick to thread and set up. Ideal for soft furnishings, dressmaking and costumes including stretch fabrics. Includes a free instructional DVD so you can get to know your machine.Slide off the accessor