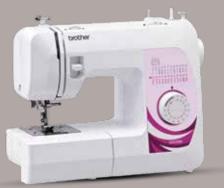

length (max. 4mm) and width (max. 5mm) • 4 step button hole
- Free arm
- Needle Threader



-1-1

brothe

#### **JK 17B**

Compact and easy-to-use, the Brother JK17B Sewing Machine is perfect for sewing and mending. Featuring 17 built-in stitches, 4-step buttonhole and auto set stitch length and width, the free arm sewing surface is easily convertible from traditional flatbed to free arm for sewing anything you need. The JK17B Sewing Machine also features LED lighting for bright and easy sewing, as well as top load bobbin for easy setting, easy maintenance and clear view.

- •17 Built-in stitches
- LED lighting for easy sewing
- Intructional DVD
- Top load bobbin
- Auto set Stitch length (max. 4mm) and width (max. 5mm) • 4 step button hole
- Free arm
- Needle Threader



## MECHANICAL





#### GS 2500



#### **GS 2700**

#### **GS 3700P**

The GS3700P traditional sewing machine featuring a wide range of stitches ideal for repairs, dressmaking and home furnishing projects. Includes features designed to make sewing quick and easy such as automatic needle threader and quick set bobbin system. While the LED light is bright and gentle on the eye and will last the lifetime of the machine.

- 37 Built-in stitches
- LED lighting for easy sewing
- Intructional DVD
- Top load bobbin
- Stitch length (max. 4mm) and width (max. 5mm)
- ·1 step button hole • Free arm
- Needle Threader

#### **AS 2730S**

Ouick to thread and set up. Ideal for soft furnishings, dressmaking and costumes including stretch fabrics. Includes a free instructional DVD so you can get to know your machine.Slide