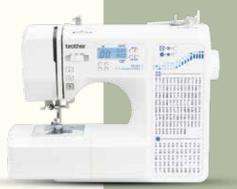

#### FS 60 X

Meet Brother's new FS60X Extra Tough Computerised Sewing Machine - with a robust metal frame and powerful motor it's tough enough to keep up with heavy duty fabrics and denim. Ready for anything it is also equipped with stitches for swim, stretch and formal fabrics. Built to last, the FS60X has the power and versatility to take you anywhere.

- 60 built-in stitches (include 7 button hole :
- Advanced one-action nee
- Lock stitch butto
- Quick set bobbi
- Needle stop position (up/down
- Stitch length & width contr
- Start / Stop button
- Slide speed control
- Soft cover