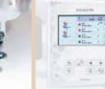

#### The PR680W, for when embroidery means business

When you've got your sights on going from home hobbyist to small business owner, choose the easy-to-use Entrepreneur W PR680W 6-Needle Embroidery machine to get you there.

With individually customisable six-needles and industrial acceleration the PR680W can handle different-sized projects with ease. Reaching up to 1,000 stitches per minute in seven seconds projects will be completed faster, with minimal noise.