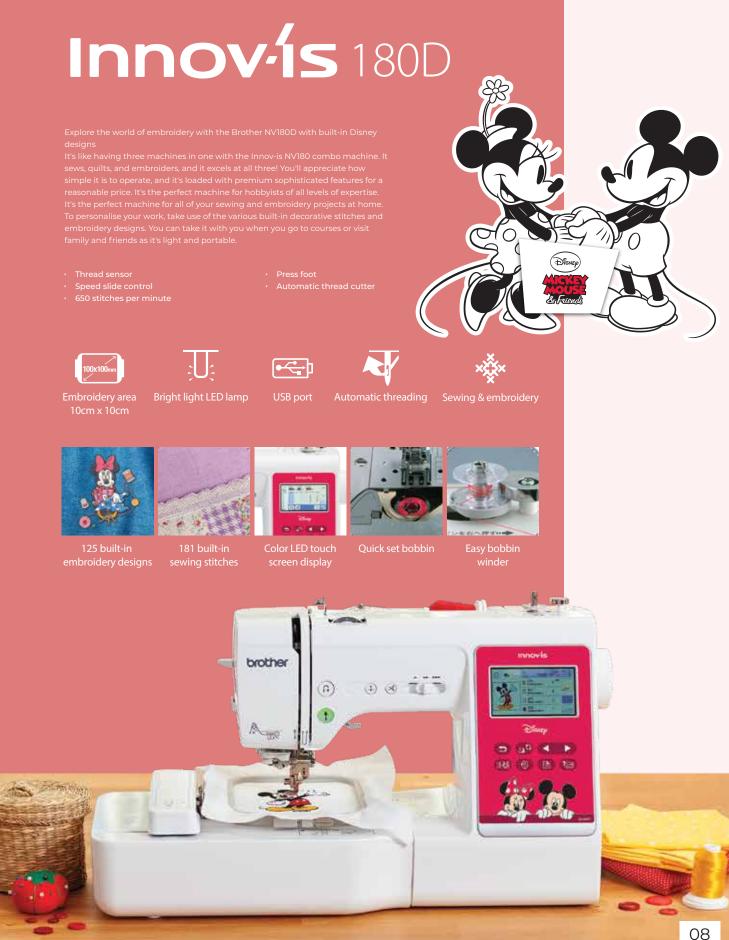

# Innov-is NV18E

400 stitch per minute

### PORTABLE EMBROIDERY MACHINE

# Innov-is NV880E

The Innov-is NV880E is packed full of easy-to-use features, many of which can be accessed via the central control panel and large 4.9" colour touchscreen. Perfection comes as standard with this machine. Drop your needle exactly where it needs to be with the LED needle pointer for perfect positioning. The thread trimmer function neatly trims any excess threads for you. Bye, bye snips!

You can programme your machine to automatically lower the presser foot and start embroidering when you press the start/stop button. And the Innov-is NV880E automatically detects fabric being sewn and adjusts the tension to suit. You'll spend more time creating and less time setting up with the advanced needle threader, automatic upper and lower thread sensors, stitch out speeds of up to 850 stitches per minute and drop-in bobbin. Featuring brand new embroidery designs, pattern editing and colour sorting, your projects will be 'sew' unique –

just like you. A large working area and generous embroidery space of 260 x 160 mm give you plenty of room to express your creativity. And for our quilters, we've built-in new quilt embroidery blocks and border designs! With wireless connectivity you can wirelessly transfer embroidery data with the free Design Database Transfer\*

program. You can also use the function to easily keep up with Brother's software developments. Or use the built-in USB port to add more patterns directly to the machine.

LCD touch screen /on-screen editing

Free Apps

to Transfer Files

260 x 160mm Embroidery Area

In-Hoop Preview

Droplight Positioning

Marker