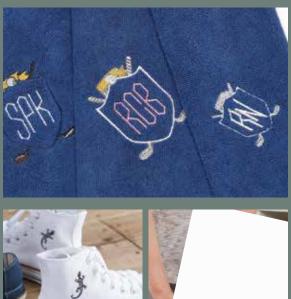

There's a perfect pattern for every perfect order with the 673 built-in embroidery designs (including monogram and buttonhole styles) and 50 built-in lettering fonts. Stitch out the built-in designs as they are, or express your creativity with the design editing features.

Customise fonts by adjusting the spacing, colour shuffling, or changing the thread density to improve the look of stitching. Add an instant pattern outline with the appliqué feature and reduce editing time with colour grouping.