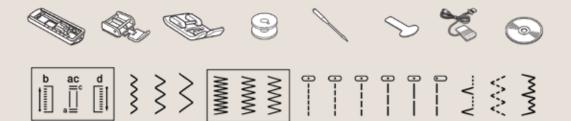

- •14 Built-in stitches
- LED lighting for easy sewing
- Intructional DVD
- Top load bobbin
- Auto set Stitch length (max. 4mm) and width (max. 5mm) • 4 step button hole
- Free arm
- Needle Threader

-1-1

- •17 Built-in stitches
- LED lighting for easy sewing
- Intructional DVD
- Top load bobbin
- Auto set Stitch length (max. 4mm) and width (max. 5mm) • 4 step button hole
- Free arm
- Needle Threader

- 37 Built-in stitches
- LED lighting for easy sewing
- Intructional DVD
- Top load bobbin
- Stitch length (max. 4mm) and width (max. 5mm)
- ·1 step button hole • Free arm
- Needle Threader

- 27 Built-in stitches
- LED lighting for easy sewing
- Intructional DVD
- Top load bobbin
- Stitch length (max. 4mm) and width (max. 5mm)
- •1 step button hole • Free arm
  - Needle Threader

GS2700/AS2730S