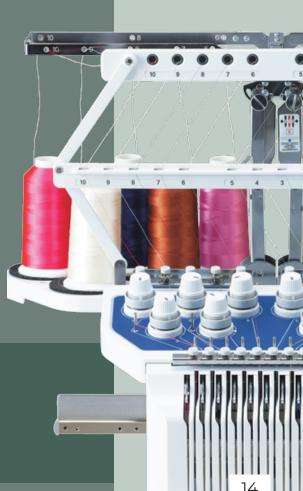

.

6-Needle Automatic Needle Threading Makes threading simple! Thread each needle in seconds – with just the touch of a button! This can be done without a design on the screen for added efficiency.

#### Cylinder Arm

Bright Customizable Lighting With bright, customizable lighting, you can illuminate your work with four built-in LED lights to see colors

clearly with virtually no shadows!

Crosshair Embroidery Droplight Laser Get precision accuracy positioning and light up your fabric to see where the needle will drop for all your projects with