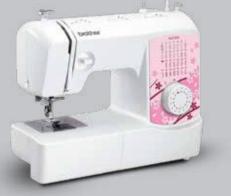

t and gentle on the eye and will last the lifetime of the machine.

- 37 Built-in stitches
- LED lighting for easy sewing
- Intructional DVD
- Top load bobbin
- Stitch length (max. 4mm) and width (max. 5mm)
- ·1 step button hole • Free arm
- Needle Threader

#### **AS 2730S**

Ouick to thread and set up. Ideal for soft furnishings, dressmaking and costumes including stretch fabrics. Includes a free instructional DVD so you can get to know your machine.Slide off the accessory tray to use the free arm to hem jeans and sleeve cuffs.Bright LED lighting makes it easier to see your stitches as you sew.

- 27 Built-in stitches
- LED lighting for easy sewing
- Intructional DVD
- Top load bobbin
- Stitch length (max. 4mm) and width (max. 5mm)
- •1 step button hole • Free arm
  - Needle Threader







GS2700/AS2730S

GS3700P = GS2700/AS2730S +10 STITCHES TOTAL

### COMPUTERIZED SEWING MACHINE



## Innov-is A16

The Innov-is A16 is great for making sewing simpler. Its fuss-free features, such as its 1-step needle threader, quick set drop in bobbin and slide speed control all help make your craftwork easier. Plus, its needle up/down button is ideal for pivoting corners.

This machine's electronic jog dial also allows you to select each of its 16 pre-set stitches with ease, while its automatic threading system takes the hassle out of an ordinarily frustrating task.

- 16 Built-in stitches (include 3 button hole stitch
- Advanced one-action needle threader
- Lock stitch buttor
- Quick set bobbin
- Needle stop position (up/down)
- Suich length & width contro
- -
- Son cover



#### FS 6