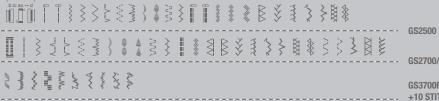

#### GS 2500

#### **GS 2700**

#### **GS 3700P**

The GS3700P traditional sewing machine featuring a wide range of stitches ideal for repairs, dressmaking and home furnishing projects. Includes features designed to make sewing quick and easy such as automatic needle threader and quick set bobbin system. While the LED light is bright and gentle on the eye and will last the lifetime of the machine.

GS3700P = GS2700/AS2730S +10 STITCHES TOTAL