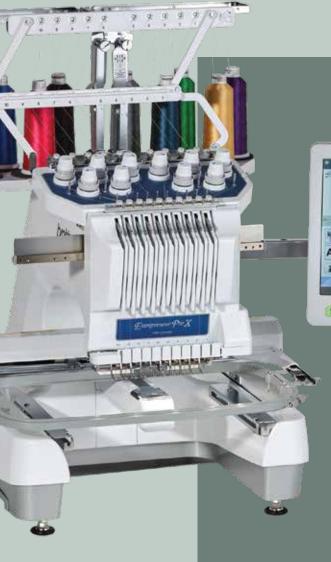

## Intrepreneur ProX

192222

### PR1055X

Business or Hobby? Whichever your side, the PR1055X ten needle embroidery machine is packed with features to take your embroidery to the next level.

The PR1055X handles larger garments such as jacket backs and quilts with ease. Its large embroidery area and range of frames make embroidery possible on almost any garment or textile. That said, it also embroiders smaller and delicate items - the PR1055X is a very versatile embroidery machine!