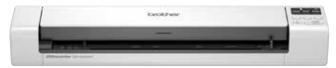

DSmobile DS-940DW

### Wireless 2-sided Scan and go

2-SIDED INTERNAL SCAN BATTERY

WIRELESS

Powerful and compact, a perfect choice for efficient remote working and cable-free.

Automatic 2-sided A4 scanning up to 15ppm

Space saving 'U-path' paper feed system

Industry leading software to scan documents, receipts and ID cards

Power directly from a USB 3.0 port on PC

Built-in rechargeable battery and card reader

Connect to a wireless network or Brother mobile app

**DSmobile DS-940DW** 