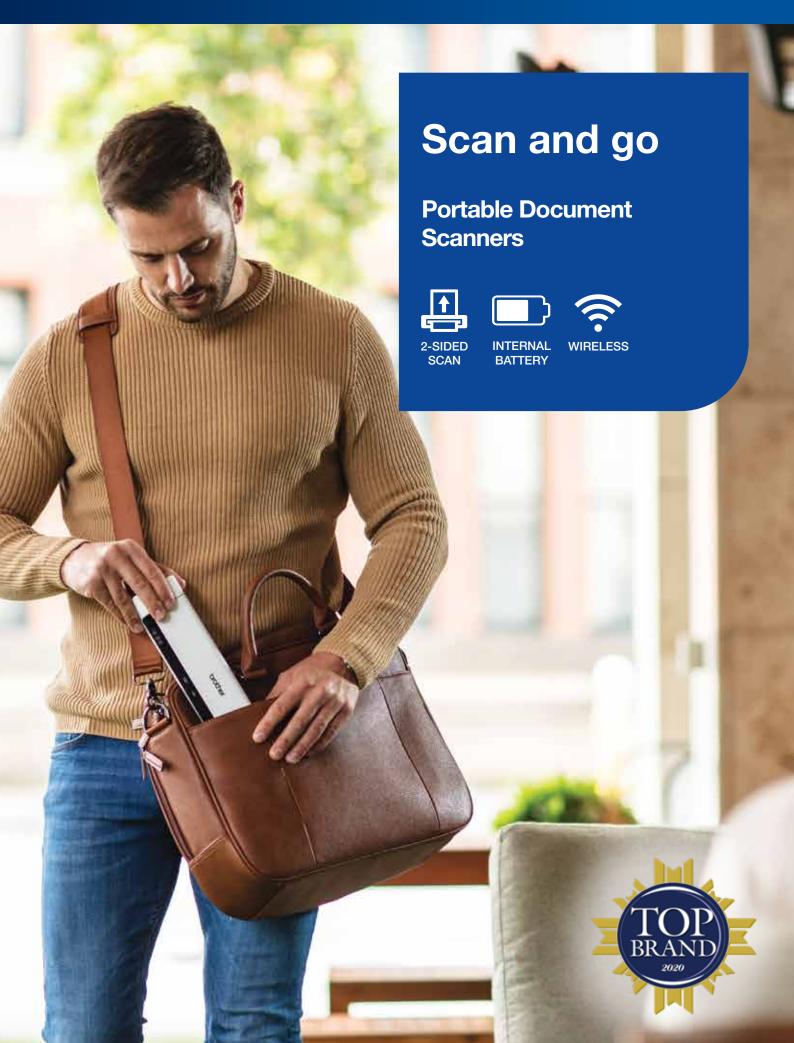

# Scan and manage your documents wherever you are



In an increasingly digital world, we often choose to rely on the familiar format of a printed paper document, whether that is a contract, invoice, receipt or general office paperwork.

When documents start to pile up, it's a challenge to find what you need when you need it, or to make time to file them in the right location. Using the right technology means there is no need for a physical space for storage and removes those manual processes which can be both time consuming and come with a higher degree of error. and a less time-consuming task.

Mobile document scanners bring a new way of working. By turning paper documents in to digital files ensures your information is easier to find, safer and more convenien to edit and share.

Scan