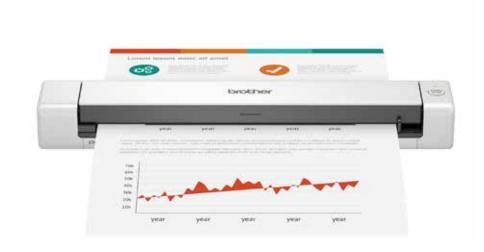

## Simply Scan and go

**USB 3.0** 

Lightweight and portable, scans documents up to A4, as well as plastic ID cards and receipts.

1-sided A4 scanning up to 15ppm

Compact and portable

Industry leading software to scan document, receipts and ID cards