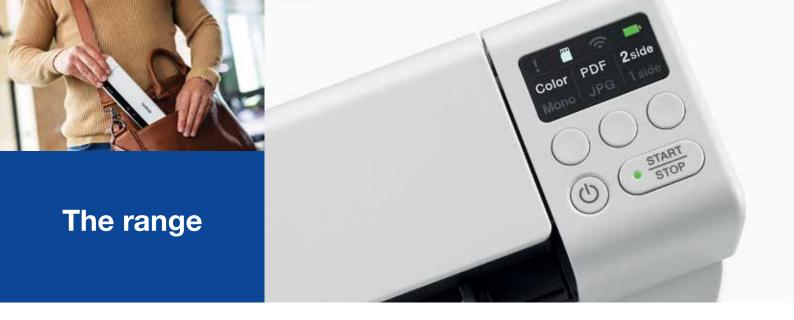

Mobile document scanners bring a new way of working. By turning paper documents in to digital files ensures your information is easier to find, safer and more convenien to edit and share.

Scan and go

Compact and portable document processing