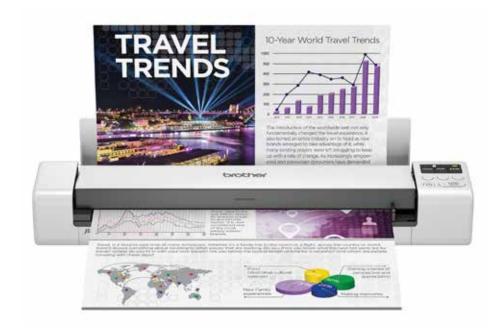

Mobile document scanners bring a new way of working. By turning paper documents in to digital files ensures your information is easier to find, safer and more convenien to edit and share.

Scan and go

Compact and portable document processing

#### Simplify the workflow

Ergonomically designed, they are not only practical, they're made to be used where it's most convenient to you. Scanning up to 15 pages per minute, and 2-sided with selected models, The dedicated internal rollers comfortably handle everything from standard A4 paper to ID embossed and business cards up to 1.24mm.