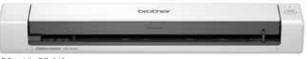

DSmobile DS-640

## Simply Scan and go

**USB 3.0** 

Lightweight and portable, scans documents up to A4, as well as plastic ID cards and receipts.

1-sided A4 scanning up to 15ppm

Compact and portable

Industry leading software to scan document, receipts and ID cards

Power directly from a USB 3.0 port on PC

**DSmobile DS-640** 

Jaminan Garansi Resmi 3 Tahun dari Brother Indonesia